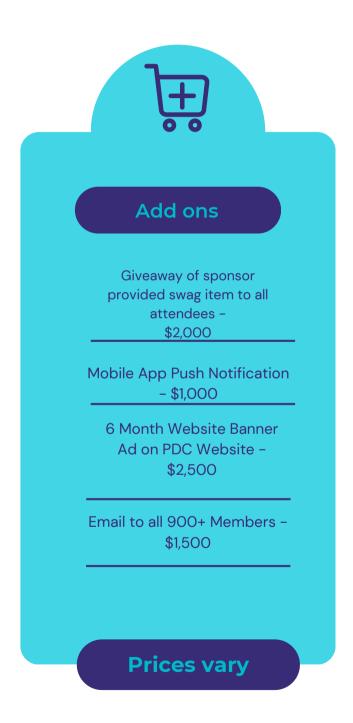

**Charging Station** 

Mobile App

Co-Branded Swag Item (to all attendees)

\$10,000

\$15,000